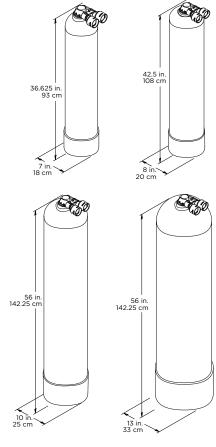

Kinetico Model 1060 Dechlorinator Combination (additional configurations available)