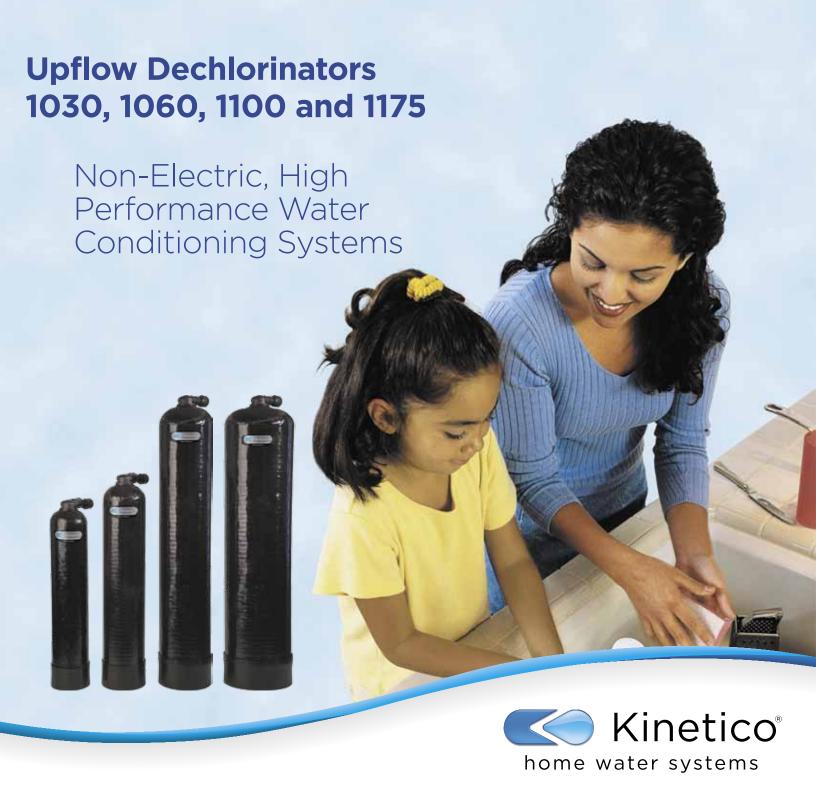

Effective Whole-House Dechlorination with Upflow Filtration High-Capacity Activated Carbon Bed

Can be Installed Alone or with Other Kinetico Water Treatment Systems

Simple, Reliable and Economical Operation

Kinetico Model 1060 Dechlorinator Combination (additional configurations available)